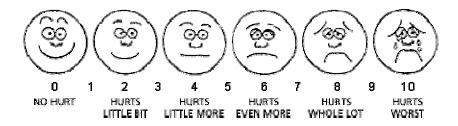

## Please rate your pain according to the chart, since your last survey.

#### **Abdominal Pain**

0

1

2

3

4

5

6

7

8

9

10