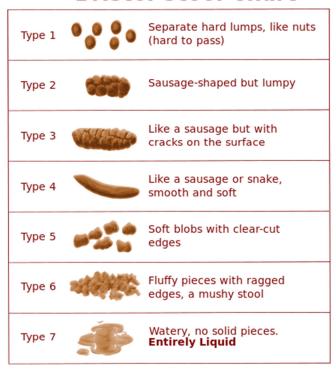

# **Bristol Stool Chart**

What is the consistency of your average stool?

1 2 3 4 5 6 7

What's the average number of times you go per day?